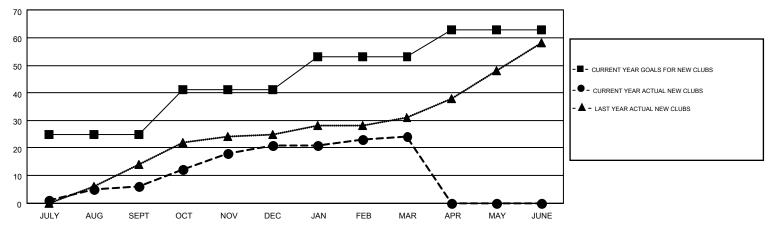

## GOALS AND ACTUAL NEW CLUBS CUMULATIVE

## MONTHLY MEMBERSHIP PROGRESS REPORT

Results as of: 3/31/2016

**LOCATION: INDIA** 

Multiple District 316

**ER GURUNATHAN** GMT CA 6

|               |                  | Clubs             |                  |                  | Members               |                    |                                        |                    |                  |
|---------------|------------------|-------------------|------------------|------------------|-----------------------|--------------------|----------------------------------------|--------------------|------------------|
|               | RESU             | LTS FOR 2015-2016 | i                |                  | RESULTS FOR 2015-2016 |                    |                                        |                    |                  |
| QUARTER       | NEW CLUB<br>GOAL | NEW CLUBS         | DROPPED<br>CLUBS | NET<br>GAIN/LOSS | QUARTER               | NEW MEMBER<br>GOAL | CHARTER AND<br>NEW<br>MEMBERS<br>ADDED | DROPPED<br>MEMBERS | NET<br>GAIN/LOSS |
| JULY/AUG/SEPT | 25               | 6                 | 3                | 3                | JULY/AUG/SEPT         | 821                | 1,379                                  | 2,228              | -849             |
| OCT/NOV/DEC   | 16               | 15                | 30               | -15              | OCT/NOV/DEC           | 1,391              | 1,453                                  | 943                | 510              |
| JAN/FEB/MAR   | 12               | 3                 | 5                | -2               | JAN/FEB/MAR           | 545                | 558                                    | 392                | 166              |
| APR/MAY/JUNE  | 10               | 0                 | 0                | 0                | APR/MAY/JUNE          | 408                | 0                                      | 0                  | 0                |