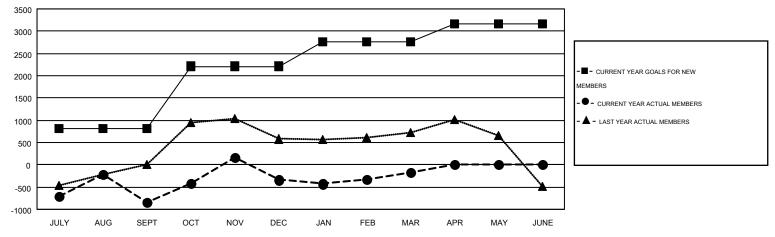

## GOALS AND ACTUAL MEMBERS CUMULATIVE

| DROPPED CLUBS: 38  DROPPED MEMBERS |                    | 424 CLUBS OF 823 ADDED 1 OR MORE<br>NEW MEMBERS | GENDER DISTRIBUT  MALE  FEMALE        | 710N<br>23,011 (80.81%)<br>5,463 (19.19%) |               |
|------------------------------------|--------------------|-------------------------------------------------|---------------------------------------|-------------------------------------------|---------------|
| DECEASED  CLUB CANCELLED  OTHER    | 50<br>375<br>3,136 | CLICK HERE FOR HEALTH ASSESSMENT DATA           | FAMILY UNIT MEMBERS HEAD OF HOUSEHOLD |                                           | ),380<br>,478 |
| TOTAL                              | 3,561              |                                                 | NON-HEAD OF HOUSEHOLD                 | 5                                         | ,902          |

## MONTHLY MEMBERSHIP PROGRESS REPORT

Results as of: 3/31/2016

**LOCATION: INDIA** 

Multiple District 316

**ER GURUNATHAN** GMT CA 6

|               |                  | Clubs             |                  |                  | Members               |                    |                                        |                    |                  |
|---------------|------------------|-------------------|------------------|------------------|-----------------------|--------------------|----------------------------------------|--------------------|------------------|
|               | RESU             | LTS FOR 2015-2016 | i                |                  | RESULTS FOR 2015-2016 |                    |                                        |                    |                  |
| QUARTER       | NEW CLUB<br>GOAL | NEW CLUBS         | DROPPED<br>CLUBS | NET<br>GAIN/LOSS | QUARTER               | NEW MEMBER<br>GOAL | CHARTER AND<br>NEW<br>MEMBERS<br>ADDED | DROPPED<br>MEMBERS | NET<br>GAIN/LOSS |
| JULY/AUG/SEPT | 25               | 6                 | 3                | 3                | JULY/AUG/SEPT         | 821                | 1,379                                  | 2,228              | -849             |
| OCT/NOV/DEC   | 16               | 15                | 30               | -15              | OCT/NOV/DEC           | 1,391              | 1,453                                  | 943                | 510              |
| JAN/FEB/MAR   | 12               | 3                 | 5                | -2               | JAN/FEB/MAR           | 545                | 558                                    | 392                | 166              |
| APR/MAY/JUNE  | 10               | 0                 | 0                | 0                | APR/MAY/JUNE          | 408                | 0                                      | 0                  | 0                |